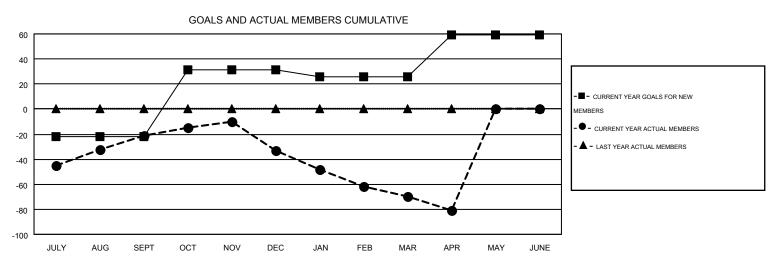

## MONTHLY MEMBERSHIP PROGRESS REPORT

Results as of: 4/30/2016

Multiple District 29

**LOCATION: WEST VIRGINIA** 

GMT: CINDY GREGG

GMT CA 1

|               |                  | Clubs             |                  |                  | Members               |                    |                                        |                    |                  |  |
|---------------|------------------|-------------------|------------------|------------------|-----------------------|--------------------|----------------------------------------|--------------------|------------------|--|
|               | RESUI            | LTS FOR 2015-2016 | i                |                  | RESULTS FOR 2015-2016 |                    |                                        |                    |                  |  |
| QUARTER       | NEW CLUB<br>GOAL | NEW CLUBS         | DROPPED<br>CLUBS | NET<br>GAIN/LOSS | QUARTER               | NEW MEMBER<br>GOAL | CHARTER AND<br>NEW<br>MEMBERS<br>ADDED | DROPPED<br>MEMBERS | NET<br>GAIN/LOSS |  |
| JULY/AUG/SEPT | 0                | 0                 | 2                | -2               | JULY/AUG/SEPT         | -22                | 116                                    | 137                | -21              |  |
| OCT/NOV/DEC   | 2                | 0                 | 0                | 0                | OCT/NOV/DEC           | 53                 | 86                                     | 98                 | -12              |  |
| JAN/FEB/MAR   | 0                | 0                 | 1                | -1               | JAN/FEB/MAR           | -5                 | 62                                     | 99                 | -37              |  |
| APR/MAY/JUNE  | 2                | 0                 | 1                | -1               | APR/MAY/JUNE          | 33                 | 28                                     | 39                 | -11              |  |